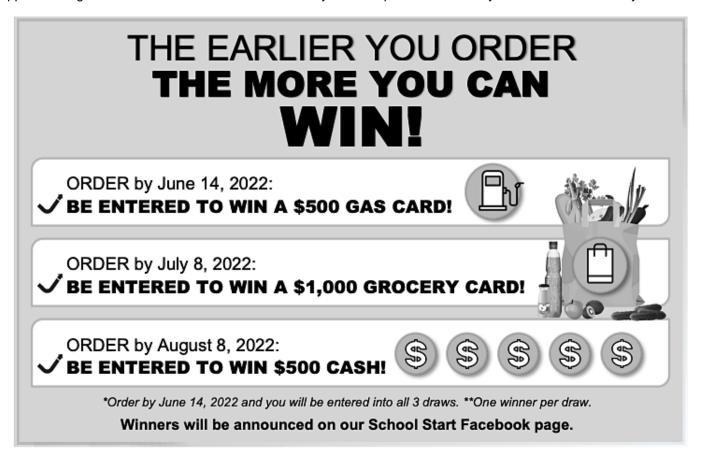

## Dear Parents/Guardians:

Your teachers at Christina Gordon Public School are excited to offer the opportunity to purchase quality standardized school supplies through School Start for the 2022/2023 school year. This process will save you both time and money.